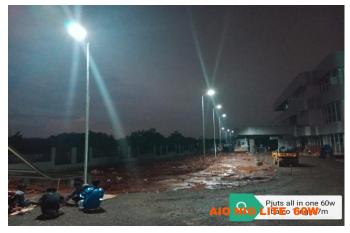

: Dimmer

: 6-8 meters

: Aluminum Alloy

: IP65

: 14 kg

: 114\*41\*18 cm

# Mono panel



# Pole install



### Switch



### **NIG Lite ALL IN ONE 100W**

#### **SEPESIFICATION**



LED Power : 100w

LED Chip : Philips

Lumens : 150lm/w

Viewing Angle : 120 degree

CCT : 6000K

Lifespan : 50000 hours

Solar Panel : High Efficiency

Monocrystalline

Max Power : 120W Life Time : 25 Years

Battery Type : LifePo4
Capacity : 60AH
Life Time : 5-8 Years

Charger Time by Sun : 8 Hours Full Power Mode : 12 Hours

Working Temperature : 30-60 degree

System : Dimmer

Mounting Height : 8-9 meters

Space Between Light : 15-25 meters

Main Material : Aluminum Alloy

Waterproof : IP65 Gross Weight : 21.3 kg

Box Size : 136\*41\*18 cm

Mono panel



Pole install



Switch



# **CONTOH PEMASANGAN**