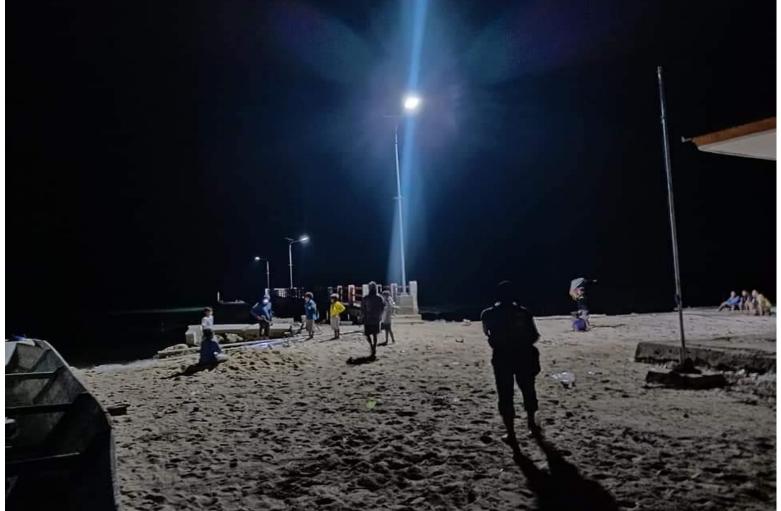

: 114\*41\*18 cm

# Mono panel



# Pole install



### Switch



### **NIG Lite ALL IN ONE 100W**

#### **SEPESIFICATION**



LED Power : 100w

LED Chip : Philips

Lumens : 150lm/w

Viewing Angle : 120 degree

CCT : 6000K

Lifespan : 50000 hours

Solar Panel : High Efficiency

Monocrystalline

Max Power : 120W Life Time : 25 Years

Battery Type : LifePo4
Capacity : 60AH
Life Time : 5-8 Years

Charger Time by Sun : 8 Hours Full Power Mode : 12 Hours

Working Temperature : 30-60 degree

System : Dimmer

Mounting Height : 8-9 meters

Space Between Light : 15-25 meters

Main Material : Aluminum Alloy

Waterproof : IP65 Gross Weight : 21.3 kg

Box Size : 136\*41\*18 cm

Mono panel



Pole install



Switch



# **CONTOH PEMASANGAN**