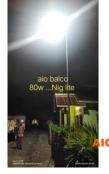

ers

: Aluminum Alloy

: IP65

: 14 kg

: 114\*41\*18 cm

# Mono panel



# Pole install



### Switch



### **NIG Lite ALL IN ONE 100W**

#### **SEPESIFICATION**



LED Power : 100w

LED Chip : Philips

Lumens : 150lm/w

Viewing Angle : 120 degree

CCT : 6000K

Lifespan : 50000 hours

Solar Panel : High Efficiency

Monocrystalline

Max Power : 120W Life Time : 25 Years

Battery Type : LifePo4
Capacity : 60AH
Life Time : 5-8 Years

Charger Time by Sun : 8 Hours Full Power Mode : 12 Hours

Working Temperature : 30-60 degree

System : Dimmer

Mounting Height : 8-9 meters

Space Between Light : 15-25 meters

Main Material : Aluminum Alloy

Waterproof : IP65 Gross Weight : 21.3 kg

Box Size : 136\*41\*18 cm

Mono panel



Pole install



Switch



# **CONTOH PEMASANGAN**