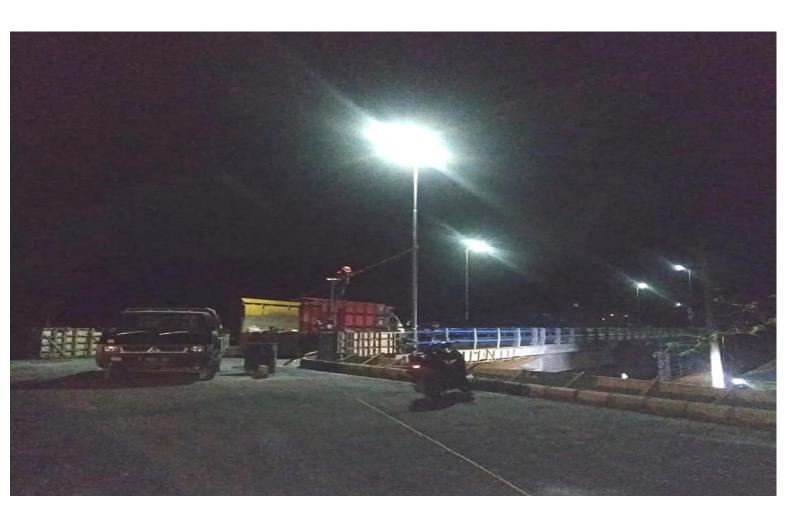

P65

: 14 kg

: 114\*41\*18 cm

# Mono panel



# Pole install



### Switch



### **NIG Lite ALL IN ONE 100W**

#### **SEPESIFICATION**



LED Power : 100w

LED Chip : Philips

Lumens : 150lm/w

Viewing Angle : 120 degree

CCT : 6000K

Lifespan : 50000 hours

Solar Panel : High Efficiency

Monocrystalline

Max Power : 120W Life Time : 25 Years

Battery Type : LifePo4
Capacity : 60AH
Life Time : 5-8 Years

Charger Time by Sun : 8 Hours Full Power Mode : 12 Hours

Working Temperature : 30-60 degree

System : Dimmer

Mounting Height : 8-9 meters

Space Between Light : 15-25 meters

Main Material : Aluminum Alloy

Waterproof : IP65 Gross Weight : 21.3 kg

Box Size : 136\*41\*18 cm

Mono panel



Pole install



Switch



# **CONTOH PEMASANGAN**