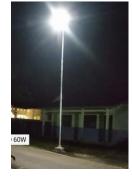

meters

: Aluminum Alloy

: IP65

: 14 kg

: 114\*41\*18 cm

# Mono panel



# Pole install



### Switch



### **NIG Lite ALL IN ONE 100W**

#### **SEPESIFICATION**



LED Power : 100w

LED Chip : Philips

Lumens : 150lm/w

Viewing Angle : 120 degree

CCT : 6000K

Lifespan : 50000 hours

Solar Panel : High Efficiency

Monocrystalline

Max Power : 120W Life Time : 25 Years

Battery Type : LifePo4
Capacity : 60AH
Life Time : 5-8 Years

Charger Time by Sun : 8 Hours Full Power Mode : 12 Hours

Working Temperature : 30-60 degree

System : Dimmer

Mounting Height : 8-9 meters

Space Between Light : 15-25 meters

Main Material : Aluminum Alloy

Waterproof : IP65 Gross Weight : 21.3 kg

Box Size : 136\*41\*18 cm

Mono panel



Pole install



Switch



# **CONTOH PEMASANGAN**