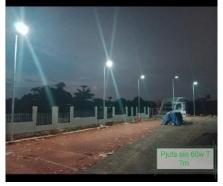

6-8 meters

: Aluminum Alloy

: IP65

: 14 kg

: 114\*41\*18 cm

# Mono panel



# Pole install



### Switch



### **NIG Lite ALL IN ONE 100W**

#### **SEPESIFICATION**



LED Power : 100w

LED Chip : Philips

Lumens : 150lm/w

Viewing Angle : 120 degree

CCT : 6000K

Lifespan : 50000 hours

Solar Panel : High Efficiency

Monocrystalline

Max Power : 120W Life Time : 25 Years

Battery Type : LifePo4
Capacity : 60AH
Life Time : 5-8 Years

Charger Time by Sun : 8 Hours Full Power Mode : 12 Hours

Working Temperature : 30-60 degree

System : Dimmer

Mounting Height : 8-9 meters

Space Between Light : 15-25 meters

Main Material : Aluminum Alloy

Waterproof : IP65 Gross Weight : 21.3 kg

Box Size : 136\*41\*18 cm

Mono panel



Pole install



Switch



# **CONTOH PEMASANGAN**