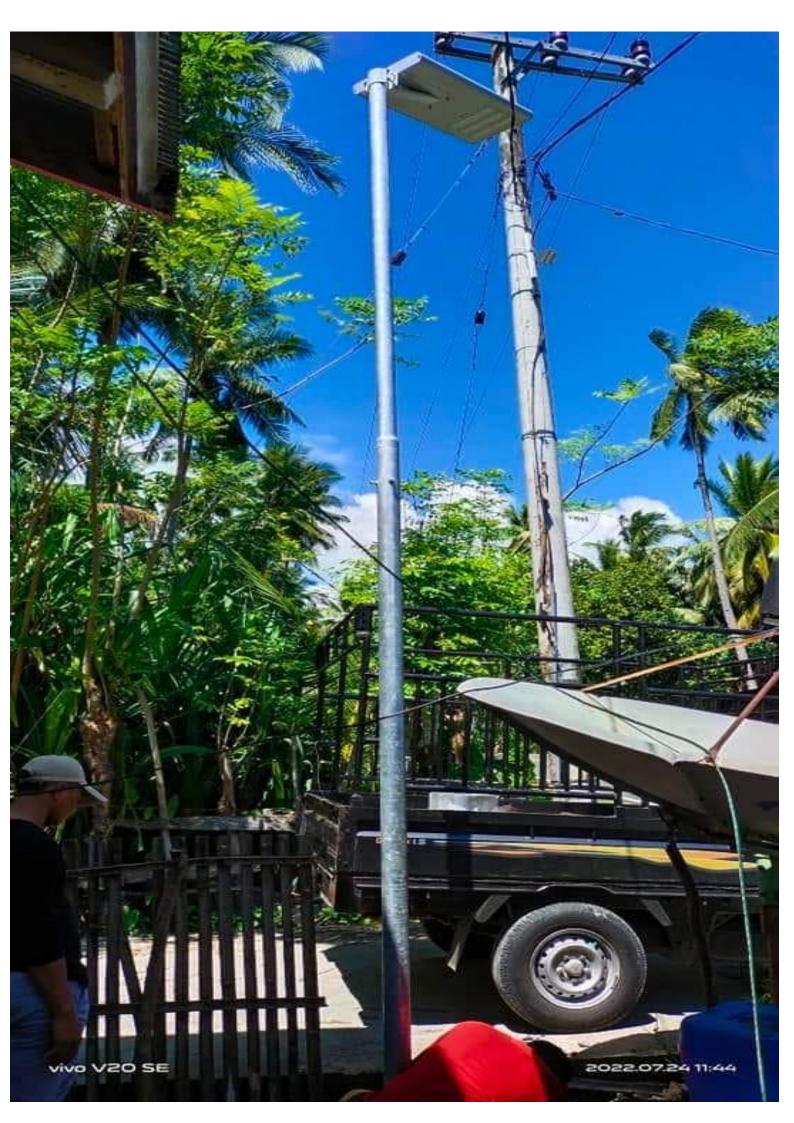

4\*41\*18 cm

# Mono panel



# Pole install



### Switch



### **NIG Lite ALL IN ONE 100W**

#### **SEPESIFICATION**



LED Power : 100w

LED Chip : Philips

Lumens : 150lm/w

Viewing Angle : 120 degree

CCT : 6000K

Lifespan : 50000 hours

Solar Panel : High Efficiency

Monocrystalline

Max Power : 120W Life Time : 25 Years

Battery Type : LifePo4
Capacity : 60AH
Life Time : 5-8 Years

Charger Time by Sun : 8 Hours Full Power Mode : 12 Hours

Working Temperature : 30-60 degree

System : Dimmer

Mounting Height : 8-9 meters

Space Between Light : 15-25 meters

Main Material : Aluminum Alloy

Waterproof : IP65 Gross Weight : 21.3 kg

Box Size : 136\*41\*18 cm

Mono panel



Pole install



Switch



# **CONTOH PEMASANGAN**