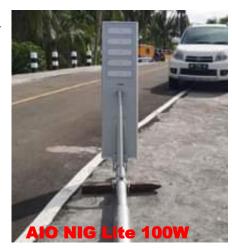

: Aluminum Alloy

: IP65

: 14 kg

: 114\*41\*18 cm

# Mono panel



# Pole install



### Switch



### **NIG Lite ALL IN ONE 100W**

#### **SEPESIFICATION**



LED Power : 100w

LED Chip : Philips

Lumens : 150lm/w

Viewing Angle : 120 degree

CCT : 6000K

Lifespan : 50000 hours

Solar Panel : High Efficiency

Monocrystalline

Max Power : 120W Life Time : 25 Years

Battery Type : LifePo4
Capacity : 60AH
Life Time : 5-8 Years

Charger Time by Sun : 8 Hours Full Power Mode : 12 Hours

Working Temperature : 30-60 degree

System : Dimmer

Mounting Height : 8-9 meters

Space Between Light : 15-25 meters

Main Material : Aluminum Alloy

Waterproof : IP65 Gross Weight : 21.3 kg

Box Size : 136\*41\*18 cm

Mono panel



Pole install



Switch



# **CONTOH PEMASANGAN**