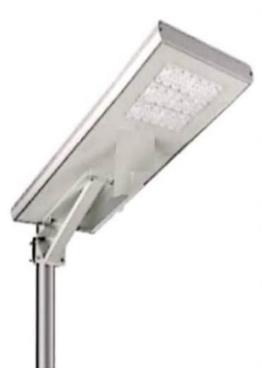

### **PJU-TS NIG Lite ALL IN ONE**



## ATTENTION FOR THE USE OF THE FIRST TIME

When you get the solar light, the battrey is only 50%-60% full charge because of shiping. So we open the switthen place the solar light in a location where it can receive a full 6-8 hours of sun power to recharging the battrey to reach maximum capacity and then to install the solar light where you want

### **NIG Lite ALL IN ONE 60W**

#### **SEPESIFICATION**



LED Power : 60w

LED Chip : Philips

Lumens : 150lm/w

Viewing Angle : 120 degree

CCT : 6000K

Lifespan : 50000 hours

Solar Panel : High Efficiency

Monocrystalline

Max Power : 70W Life Time : 25 Years

Battery Type : LifePo4
Capacity : 36AH
Life Time : 5-8 Years

Charger Time by Sun : 8 Hours Full Power Mode : 12 Hours

Working Temperature : 30-60 degree

System : Dimmer

Mounting Height : 5-7 meters

Space Between Light : 15-25 meters

Main Material : Aluminum Alloy

Waterproof : IP65 Gross Weight : 10.5 kg Box Size : 102\*41\*18 cm

Mono panel



Pole install



Switch



#### NIG Lite ALL IN ONE 80W

#### **SEPESIFICATION**



LED Power LED Chip Lumens

Viewing Angle

CCT

Lifespan

Solar Panel

Max Power Life Time

Battery Type Capacity Life Time

Charger Time by Sun : 8 Hours Fu