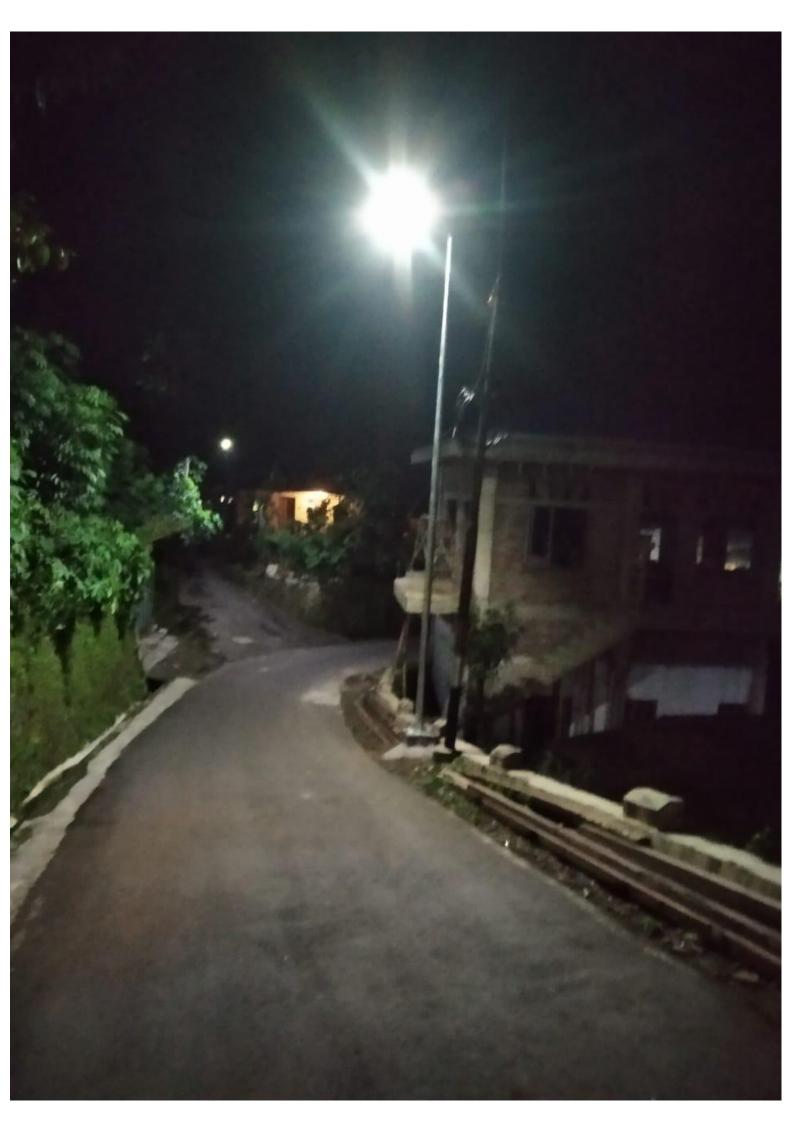

14 kg

: 114\*41\*18 cm

# Mono panel



# Pole install



### Switch



### **NIG Lite ALL IN ONE 100W**

#### **SEPESIFICATION**



LED Power : 100w

LED Chip : Philips

Lumens : 150lm/w

Viewing Angle : 120 degree

CCT : 6000K

Lifespan : 50000 hours

Solar Panel : High Efficiency

Monocrystalline

Max Power : 120W Life Time : 25 Years

Battery Type : LifePo4
Capacity : 60AH
Life Time : 5-8 Years

Charger Time by Sun : 8 Hours Full Power Mode : 12 Hours

Working Temperature : 30-60 degree

System : Dimmer

Mounting Height : 8-9 meters

Space Between Light : 15-25 meters

Main Material : Aluminum Alloy

Waterproof : IP65 Gross Weight : 21.3 kg

Box Size : 136\*41\*18 cm

Mono panel



Pole install



Switch



# **CONTOH PEMASANGAN**