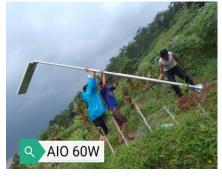

-8 meters

: Aluminum Alloy

: IP65

: 14 kg

: 114\*41\*18 cm

# Mono panel



# Pole install



### Switch



### **NIG Lite ALL IN ONE 100W**

#### **SEPESIFICATION**



LED Power : 100w

LED Chip : Philips

Lumens : 150lm/w

Viewing Angle : 120 degree

CCT : 6000K

Lifespan : 50000 hours

Solar Panel : High Efficiency

Monocrystalline

Max Power : 120W Life Time : 25 Years

Battery Type : LifePo4
Capacity : 60AH
Life Time : 5-8 Years

Charger Time by Sun : 8 Hours Full Power Mode : 12 Hours

Working Temperature : 30-60 degree

System : Dimmer

Mounting Height : 8-9 meters

Space Between Light : 15-25 meters

Main Material : Aluminum Alloy

Waterproof : IP65 Gross Weight : 21.3 kg

Box Size : 136\*41\*18 cm

Mono panel



Pole install



Switch



# **CONTOH PEMASANGAN**