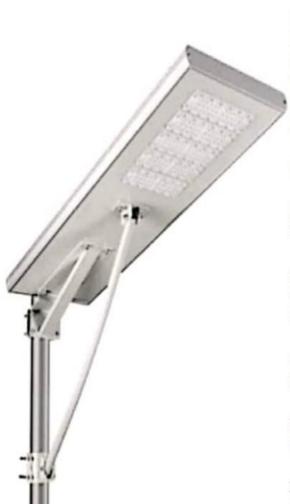

### **PJU-TS NIG Lite ALL IN ONE**

### **NIG Lite ALL IN ONE 60W**

#### NIG Lite ALL IN ONE 80W

### **NIG Lite ALL IN ONE 100W**