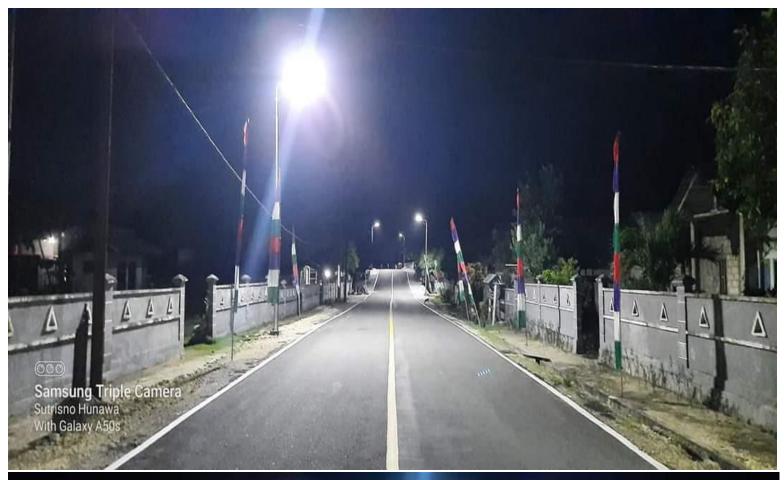

: 114\*41\*18 cm

# Mono panel



# Pole install



### Switch



### **NIG Lite ALL IN ONE 100W**

#### **SEPESIFICATION**



LED Power : 100w

LED Chip : Philips

Lumens : 150lm/w

Viewing Angle : 120 degree

CCT : 6000K

Lifespan : 50000 hours

Solar Panel : High Efficiency

Monocrystalline

Max Power : 120W Life Time : 25 Years

Battery Type : LifePo4
Capacity : 60AH
Life Time : 5-8 Years

Charger Time by Sun : 8 Hours Full Power Mode : 12 Hours

Working Temperature : 30-60 degree

System : Dimmer

Mounting Height : 8-9 meters

Space Between Light : 15-25 meters

Main Material : Aluminum Alloy

Waterproof : IP65 Gross Weight : 21.3 kg

Box Size : 136\*41\*18 cm

Mono panel



Pole install



Switch



# **CONTOH PEMASANGAN**