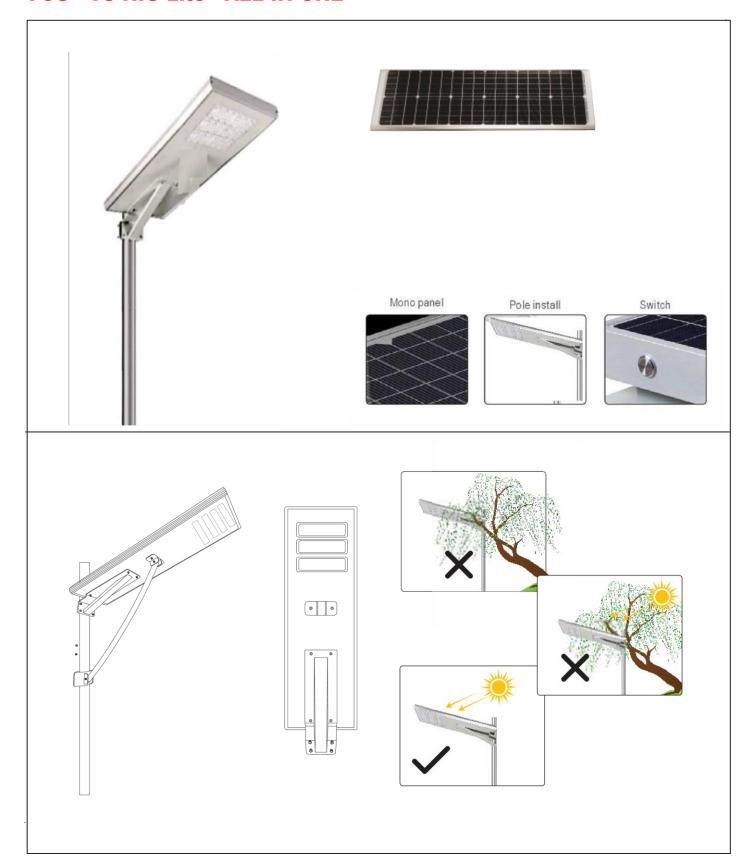

#### **SEPESIFICATION**

LED Power : 60w

LED Chip : Philips

Lumens : 150lm/w

Viewing Angle : 120 degree

CCT : 6000K

Lifespan : 50000 hours

Solar Panel : High Efficiency

Monocrystalline

Max Power : 70W Life Time : 25 Years

Battery Type : LifePo4
Capacity : 36AH
Life Time : 5-8 Years

Charger Time by Sun : 8 Hours Full Power Mode : 12 Hours

Working Temperature : 30-60 degree

System : Dimmer

Mounting Height : 5-7 meters

Space Between Light : 15-25 meters

Main Material : Aluminum Alloy

Waterproof : IP65 Gross Weight : 10.5 kg Box Size : 102\*41\*18 cm

Mono panel

Pole install

Switch