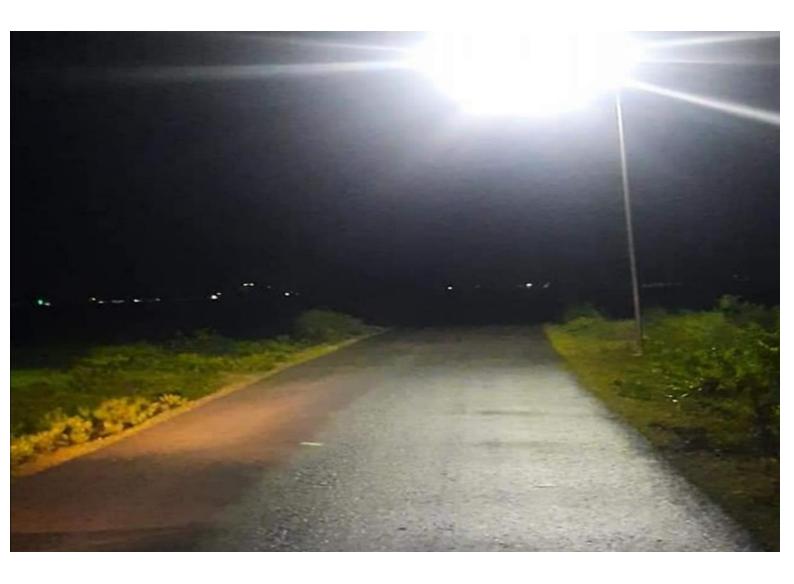

5

: 14 kg

: 114\*41\*18 cm

# Mono panel



# Pole install



### Switch



### **NIG Lite ALL IN ONE 100W**

#### **SEPESIFICATION**



LED Power : 100w

LED Chip : Philips

Lumens : 150lm/w

Viewing Angle : 120 degree

CCT : 6000K

Lifespan : 50000 hours

Solar Panel : High Efficiency

Monocrystalline

Max Power : 120W Life Time : 25 Years

Battery Type : LifePo4
Capacity : 60AH
Life Time : 5-8 Years

Charger Time by Sun : 8 Hours Full Power Mode : 12 Hours

Working Temperature : 30-60 degree

System : Dimmer

Mounting Height : 8-9 meters

Space Between Light : 15-25 meters

Main Material : Aluminum Alloy

Waterproof : IP65 Gross Weight : 21.3 kg

Box Size : 136\*41\*18 cm

Mono panel



Pole install



Switch



# **CONTOH PEMASANGAN**