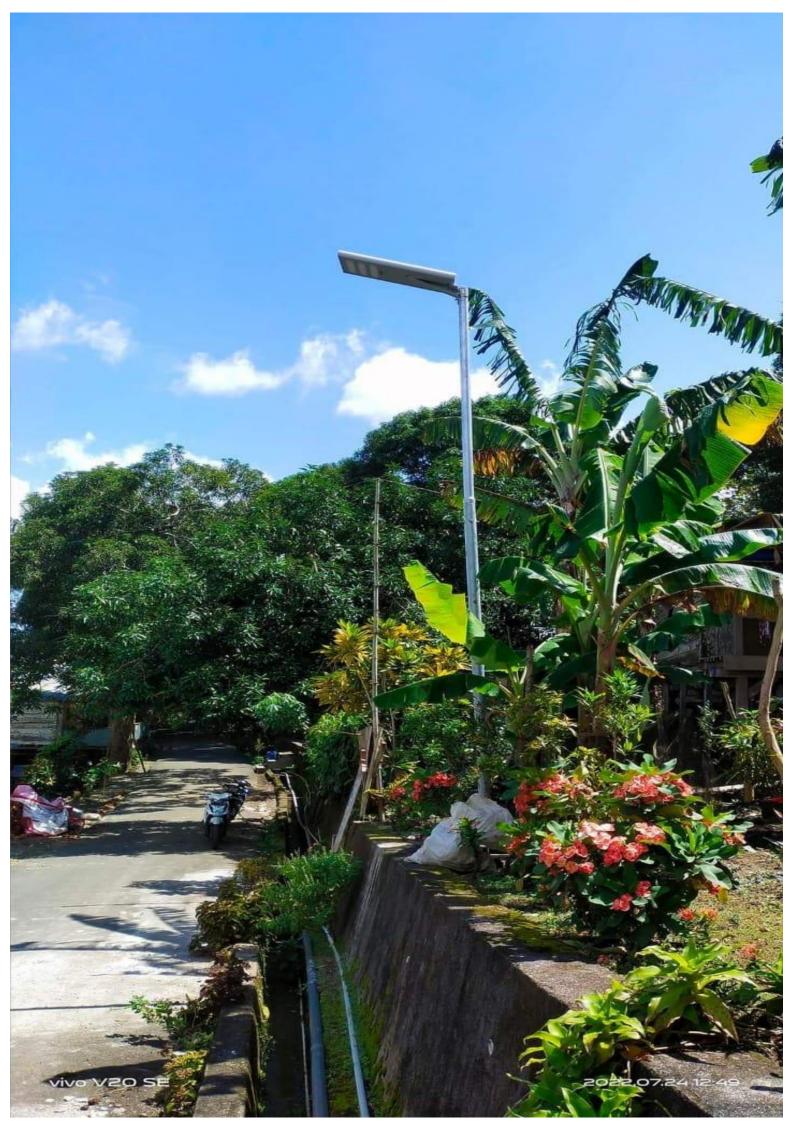

4 kg

: 114\*41\*18 cm

# Mono panel



# Pole install



### Switch



### **NIG Lite ALL IN ONE 100W**

#### **SEPESIFICATION**



LED Power : 100w

LED Chip : Philips

Lumens : 150lm/w

Viewing Angle : 120 degree

CCT : 6000K

Lifespan : 50000 hours

Solar Panel : High Efficiency

Monocrystalline

Max Power : 120W Life Time : 25 Years

Battery Type : LifePo4
Capacity : 60AH
Life Time : 5-8 Years

Charger Time by Sun : 8 Hours Full Power Mode : 12 Hours

Working Temperature : 30-60 degree

System : Dimmer

Mounting Height : 8-9 meters

Space Between Light : 15-25 meters

Main Material : Aluminum Alloy

Waterproof : IP65 Gross Weight : 21.3 kg

Box Size : 136\*41\*18 cm

Mono panel



Pole install



Switch



# **CONTOH PEMASANGAN**