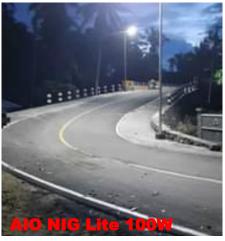

Aluminum Alloy

: IP65

: 14 kg

: 114\*41\*18 cm

# Mono panel



# Pole install



### Switch



### **NIG Lite ALL IN ONE 100W**

#### **SEPESIFICATION**



LED Power : 100w

LED Chip : Philips

Lumens : 150lm/w

Viewing Angle : 120 degree

CCT : 6000K

Lifespan : 50000 hours

Solar Panel : High Efficiency

Monocrystalline

Max Power : 120W Life Time : 25 Years

Battery Type : LifePo4
Capacity : 60AH
Life Time : 5-8 Years

Charger Time by Sun : 8 Hours Full Power Mode : 12 Hours

Working Temperature : 30-60 degree

System : Dimmer

Mounting Height : 8-9 meters

Space Between Light : 15-25 meters

Main Material : Aluminum Alloy

Waterproof : IP65 Gross Weight : 21.3 kg

Box Size : 136\*41\*18 cm

Mono panel



Pole install



Switch



# **CONTOH PEMASANGAN**