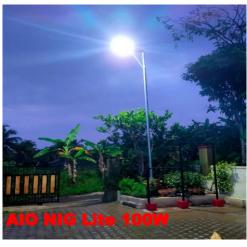

luminum Alloy

: IP65

: 14 kg

: 114\*41\*18 cm

# Mono panel



# Pole install



### Switch



### **NIG Lite ALL IN ONE 100W**

#### **SEPESIFICATION**



LED Power : 100w

LED Chip : Philips

Lumens : 150lm/w

Viewing Angle : 120 degree

CCT : 6000K

Lifespan : 50000 hours

Solar Panel : High Efficiency

Monocrystalline

Max Power : 120W Life Time : 25 Years

Battery Type : LifePo4
Capacity : 60AH
Life Time : 5-8 Years

Charger Time by Sun : 8 Hours Full Power Mode : 12 Hours

Working Temperature : 30-60 degree

System : Dimmer

Mounting Height : 8-9 meters

Space Between Light : 15-25 meters

Main Material : Aluminum Alloy

Waterproof : IP65 Gross Weight : 21.3 kg

Box Size : 136\*41\*18 cm

Mono panel



Pole install



Switch



# **CONTOH PEMASANGAN**