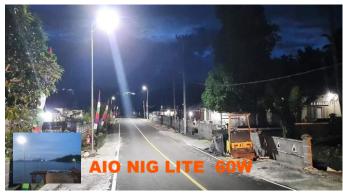

Dimmer

: 6-8 meters

: Aluminum Alloy

: IP65

: 14 kg

: 114\*41\*18 cm

# Mono panel



# Pole install



### Switch



### **NIG Lite ALL IN ONE 100W**

#### **SEPESIFICATION**



LED Power : 100w

LED Chip : Philips

Lumens : 150lm/w

Viewing Angle : 120 degree

CCT : 6000K

Lifespan : 50000 hours

Solar Panel : High Efficiency

Monocrystalline

Max Power : 120W Life Time : 25 Years

Battery Type : LifePo4
Capacity : 60AH
Life Time : 5-8 Years

Charger Time by Sun : 8 Hours Full Power Mode : 12 Hours

Working Temperature : 30-60 degree

System : Dimmer

Mounting Height : 8-9 meters

Space Between Light : 15-25 meters

Main Material : Aluminum Alloy

Waterproof : IP65 Gross Weight : 21.3 kg

Box Size : 136\*41\*18 cm

Mono panel



Pole install



Switch



# **CONTOH PEMASANGAN**