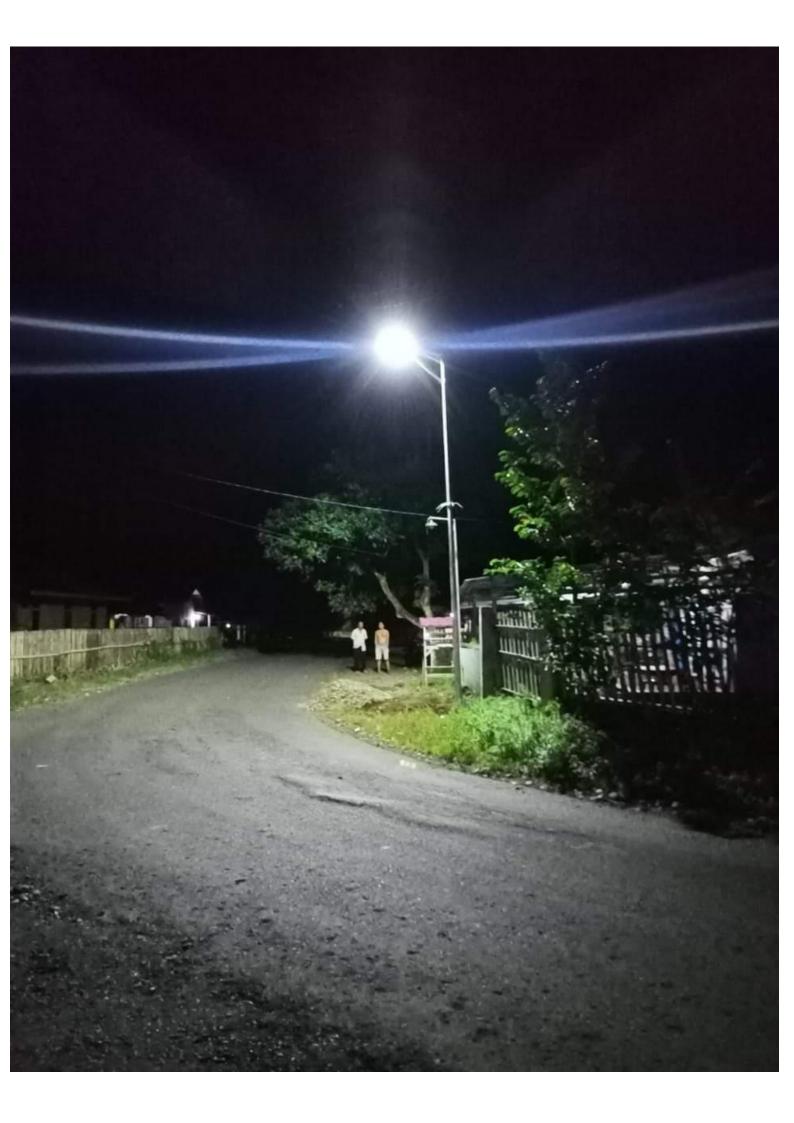

y

: IP65

: 14 kg

: 114\*41\*18 cm

# Mono panel



# Pole install



### Switch



### **NIG Lite ALL IN ONE 100W**

#### **SEPESIFICATION**



LED Power : 100w

LED Chip : Philips

Lumens : 150lm/w

Viewing Angle : 120 degree

CCT : 6000K

Lifespan : 50000 hours

Solar Panel : High Efficiency

Monocrystalline

Max Power : 120W Life Time : 25 Years

Battery Type : LifePo4
Capacity : 60AH
Life Time : 5-8 Years

Charger Time by Sun : 8 Hours Full Power Mode : 12 Hours

Working Temperature : 30-60 degree

System : Dimmer

Mounting Height : 8-9 meters

Space Between Light : 15-25 meters

Main Material : Aluminum Alloy

Waterproof : IP65 Gross Weight : 21.3 kg

Box Size : 136\*41\*18 cm

Mono panel



Pole install



Switch



# **CONTOH PEMASANGAN**