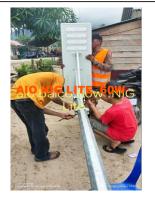

r

: 6-8 meters

: Aluminum Alloy

: IP65

: 14 kg

: 114\*41\*18 cm

# Mono panel



# Pole install



### Switch



### **NIG Lite ALL IN ONE 100W**

#### **SEPESIFICATION**



LED Power : 100w

LED Chip : Philips

Lumens : 150lm/w

Viewing Angle : 120 degree

CCT : 6000K

Lifespan : 50000 hours

Solar Panel : High Efficiency

Monocrystalline

Max Power : 120W Life Time : 25 Years

Battery Type : LifePo4
Capacity : 60AH
Life Time : 5-8 Years

Charger Time by Sun : 8 Hours Full Power Mode : 12 Hours

Working Temperature : 30-60 degree

System : Dimmer

Mounting Height : 8-9 meters

Space Between Light : 15-25 meters

Main Material : Aluminum Alloy

Waterproof : IP65 Gross Weight : 21.3 kg

Box Size : 136\*41\*18 cm

Mono panel



Pole install



Switch



# **CONTOH PEMASANGAN**