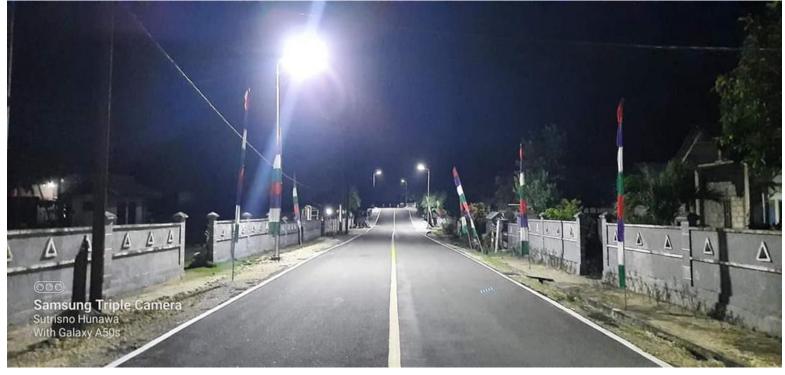

Alloy

: IP65

: 14 kg

: 114\*41\*18 cm

# Mono panel



# Pole install



### Switch



### **NIG Lite ALL IN ONE 100W**

#### **SEPESIFICATION**



LED Power : 100w

LED Chip : Philips

Lumens : 150lm/w

Viewing Angle : 120 degree

CCT : 6000K

Lifespan : 50000 hours

Solar Panel : High Efficiency

Monocrystalline

Max Power : 120W Life Time : 25 Years

Battery Type : LifePo4
Capacity : 60AH
Life Time : 5-8 Years

Charger Time by Sun : 8 Hours Full Power Mode : 12 Hours

Working Temperature : 30-60 degree

System : Dimmer

Mounting Height : 8-9 meters

Space Between Light : 15-25 meters

Main Material : Aluminum Alloy

Waterproof : IP65 Gross Weight : 21.3 kg

Box Size : 136\*41\*18 cm

Mono panel



Pole install



Switch



# **CONTOH PEMASANGAN**