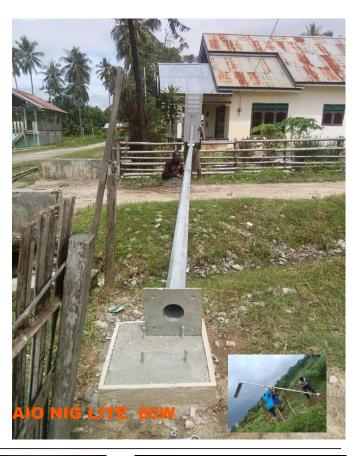

immer

: 6-8 meters

: Aluminum Alloy

: IP65

: 14 kg

: 114\*41\*18 cm

# Mono panel



# Pole install



### Switch



### **NIG Lite ALL IN ONE 100W**

#### **SEPESIFICATION**



LED Power : 100w

LED Chip : Philips

Lumens : 150lm/w

Viewing Angle : 120 degree

CCT : 6000K

Lifespan : 50000 hours

Solar Panel : High Efficiency

Monocrystalline

Max Power : 120W Life Time : 25 Years

Battery Type : LifePo4
Capacity : 60AH
Life Time : 5-8 Years

Charger Time by Sun : 8 Hours Full Power Mode : 12 Hours

Working Temperature : 30-60 degree

System : Dimmer

Mounting Height : 8-9 meters

Space Between Light : 15-25 meters

Main Material : Aluminum Alloy

Waterproof : IP65 Gross Weight : 21.3 kg

Box Size : 136\*41\*18 cm

Mono panel



Pole install



Switch



# **CONTOH PEMASANGAN**