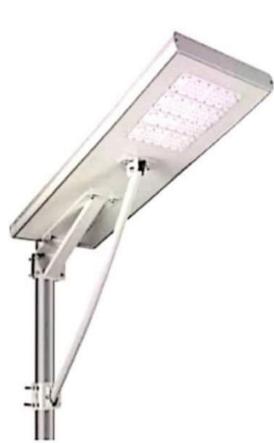

echarging the battrey to reach maximum capacity and then to install the solar light where you want

### **NIG Lite ALL IN ONE 60W**

#### **SEPESIFICATION**



LED Power : 60w

LED Chip : Philips

Lumens : 150lm/w

Viewing Angle : 120 degree

CCT : 6000K

Lifespan : 50000 hours

Solar Panel : High Efficiency

Monocrystalline

Max Power : 70W Life Time : 25 Years

Battery Type : LifePo4
Capacity : 36AH
Life Time : 5-8 Years

Charger Time by Sun : 8 Hours Full Power Mode : 12 Hours

Working Temperature : 30-60 degree

System : Dimmer

Mounting Height : 5-7 meters

Space Between Light : 15-25 meters

Main Material : Aluminum Alloy

Waterproof : IP65 Gross Weight : 10.5 kg Box Size : 102\*41\*18 cm

Mono panel



Pole install



Switch



#### NIG Lite ALL IN ONE 80W

#### **SEPESIFICATION**



LED Power LED Chip Lumens

Viewing Angle

CCT

Lifespan

Solar Panel

Max Power Life Time

Battery Type Capacity Life Time

Charger Time by Sun : 8 Hours Full Power Mode

Working Temperature : 30-60 degree System

Mounting Height Space Between Light : 15-25 meters Main Material Waterproof Gross Weight

Box Size

: 80w

: Philips : 1501m/w

: 120 degree

: 6000K

: 50000 hours

: High Efficiency

Monocrystalline

: 90W

: 25 Years

: LifePo4 : 46AH

: 5-8 Years

: 12 Hours

: Dimmer

: 6-8 meters

: Aluminum Alloy

: IP65

: 14 kg

: 114\*41\*18 cm

# Mono panel



# Pole install



### Switch



### **NIG Lite ALL IN ONE 100W**

#### **SEPESIFICATION**



LED Power : 100w

LED Chip : Philips

Lumens : 150lm/w

Viewing Angle : 120 degree

CCT : 6000K

Lifespan : 50000 hours

Solar Panel :