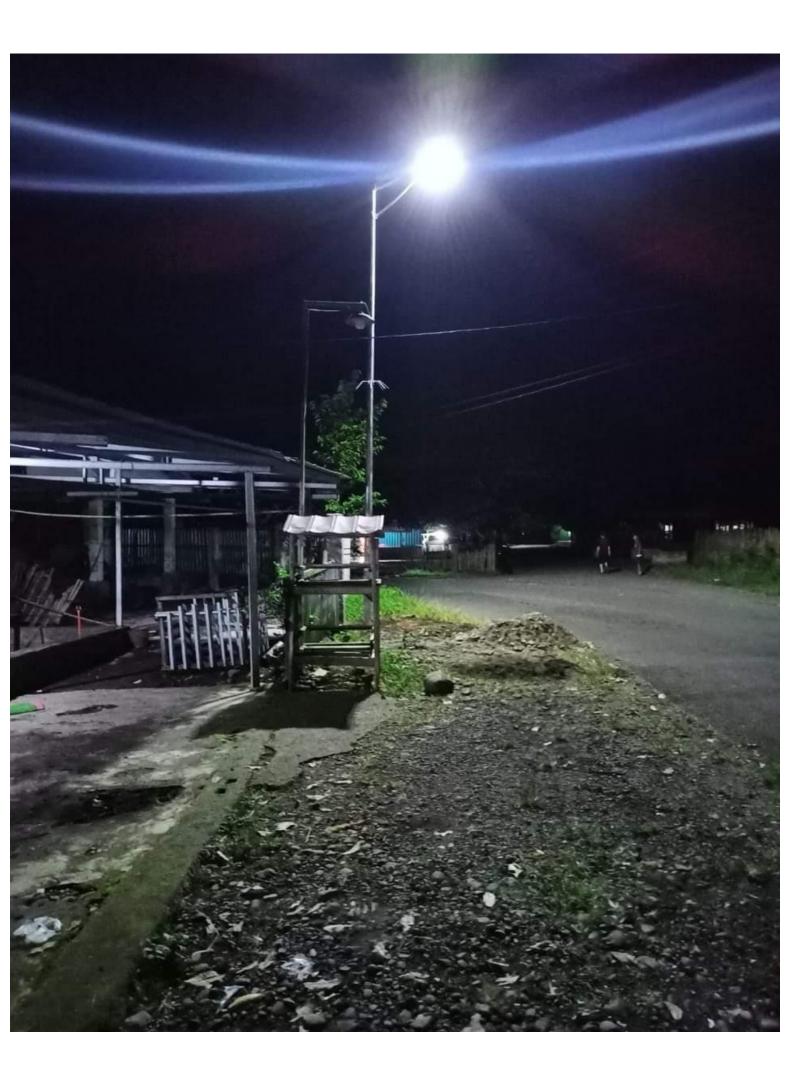

kg

: 114\*41\*18 cm

# Mono panel



# Pole install



### Switch



### **NIG Lite ALL IN ONE 100W**

#### **SEPESIFICATION**



LED Power : 100w

LED Chip : Philips

Lumens : 150lm/w

Viewing Angle : 120 degree

CCT : 6000K

Lifespan : 50000 hours

Solar Panel : High Efficiency

Monocrystalline

Max Power : 120W Life Time : 25 Years

Battery Type : LifePo4
Capacity : 60AH
Life Time : 5-8 Years

Charger Time by Sun : 8 Hours Full Power Mode : 12 Hours

Working Temperature : 30-60 degree

System : Dimmer

Mounting Height : 8-9 meters

Space Between Light : 15-25 meters

Main Material : Aluminum Alloy

Waterproof : IP65 Gross Weight : 21.3 kg

Box Size : 136\*41\*18 cm

Mono panel



Pole install



Switch



# **CONTOH PEMASANGAN**