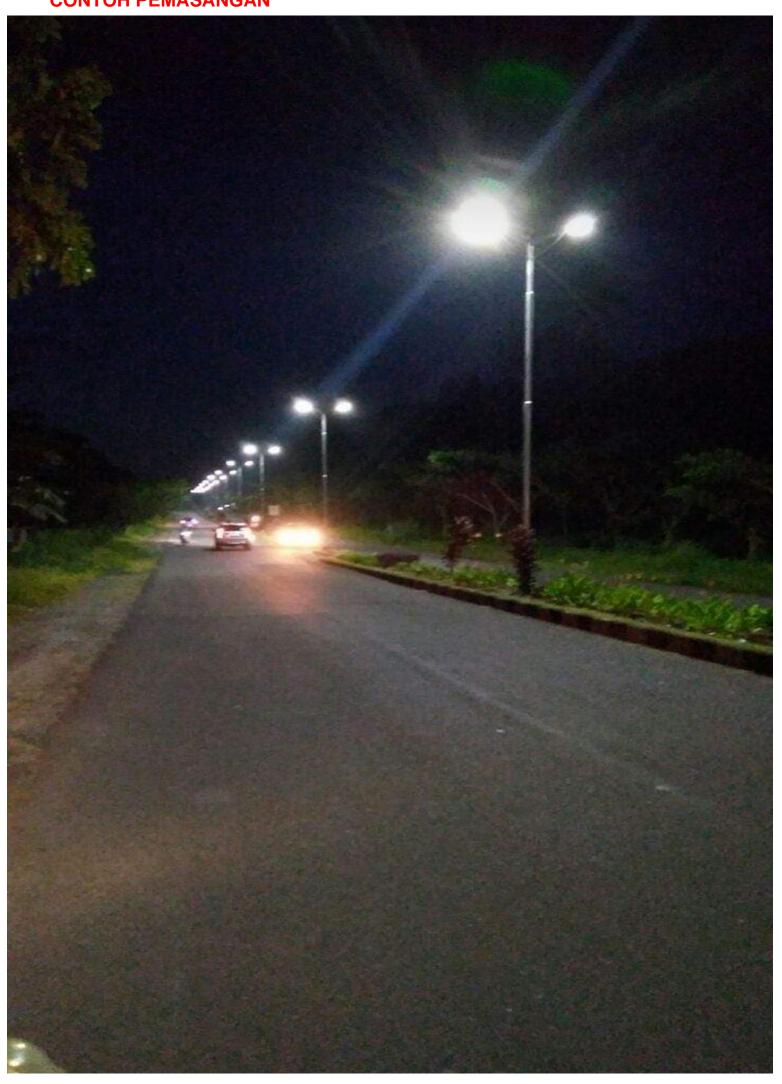

minum Alloy

: IP65

: 14 kg

: 114\*41\*18 cm

# Mono panel



# Pole install



### Switch



### **NIG Lite ALL IN ONE 100W**

#### **SEPESIFICATION**



LED Power : 100w

LED Chip : Philips

Lumens : 150lm/w

Viewing Angle : 120 degree

CCT : 6000K

Lifespan : 50000 hours

Solar Panel : High Efficiency

Monocrystalline

Max Power : 120W Life Time : 25 Years

Battery Type : LifePo4
Capacity : 60AH
Life Time : 5-8 Years

Charger Time by Sun : 8 Hours Full Power Mode : 12 Hours

Working Temperature : 30-60 degree

System : Dimmer

Mounting Height : 8-9 meters

Space Between Light : 15-25 meters

Main Material : Aluminum Alloy

Waterproof : IP65 Gross Weight : 21.3 kg

Box Size : 136\*41\*18 cm

Mono panel



Pole install



Switch



# **CONTOH PEMASANGAN**