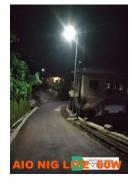

eters

: Aluminum Alloy

: IP65

: 14 kg

: 114\*41\*18 cm

# Mono panel



# Pole install



### Switch



### **NIG Lite ALL IN ONE 100W**

#### **SEPESIFICATION**



LED Power : 100w

LED Chip : Philips

Lumens : 150lm/w

Viewing Angle : 120 degree

CCT : 6000K

Lifespan : 50000 hours

Solar Panel : High Efficiency

Monocrystalline

Max Power : 120W Life Time : 25 Years

Battery Type : LifePo4
Capacity : 60AH
Life Time : 5-8 Years

Charger Time by Sun : 8 Hours Full Power Mode : 12 Hours

Working Temperature : 30-60 degree

System : Dimmer

Mounting Height : 8-9 meters

Space Between Light : 15-25 meters

Main Material : Aluminum Alloy

Waterproof : IP65 Gross Weight : 21.3 kg

Box Size : 136\*41\*18 cm

Mono panel



Pole install



Switch



# **CONTOH PEMASANGAN**