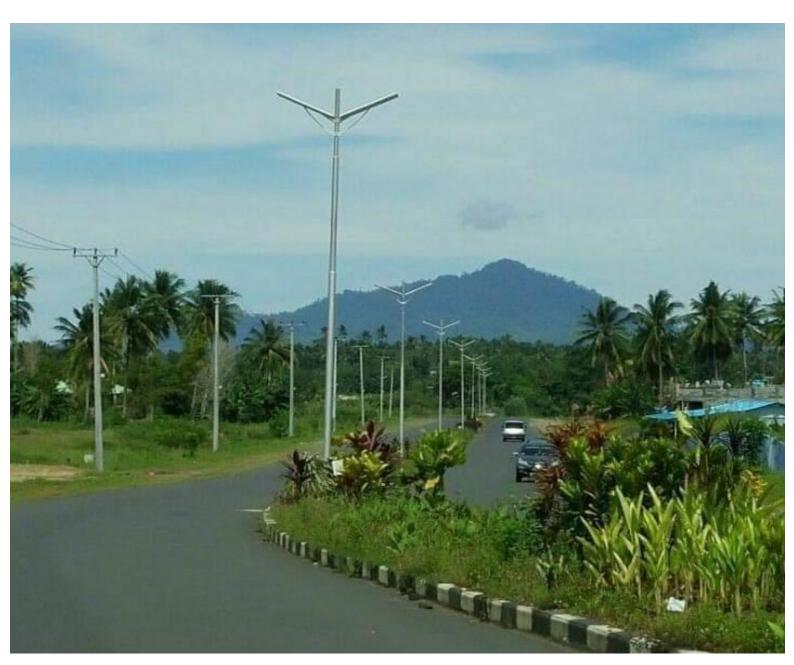

m Alloy

: IP65

: 14 kg

: 114\*41\*18 cm

# Mono panel



# Pole install



### Switch



### **NIG Lite ALL IN ONE 100W**

#### **SEPESIFICATION**



LED Power : 100w

LED Chip : Philips

Lumens : 150lm/w

Viewing Angle : 120 degree

CCT : 6000K

Lifespan : 50000 hours

Solar Panel : High Efficiency

Monocrystalline

Max Power : 120W Life Time : 25 Years

Battery Type : LifePo4
Capacity : 60AH
Life Time : 5-8 Years

Charger Time by Sun : 8 Hours Full Power Mode : 12 Hours

Working Temperature : 30-60 degree

System : Dimmer

Mounting Height : 8-9 meters

Space Between Light : 15-25 meters

Main Material : Aluminum Alloy

Waterproof : IP65 Gross Weight : 21.3 kg

Box Size : 136\*41\*18 cm

Mono panel



Pole install



Switch



# **CONTOH PEMASANGAN**