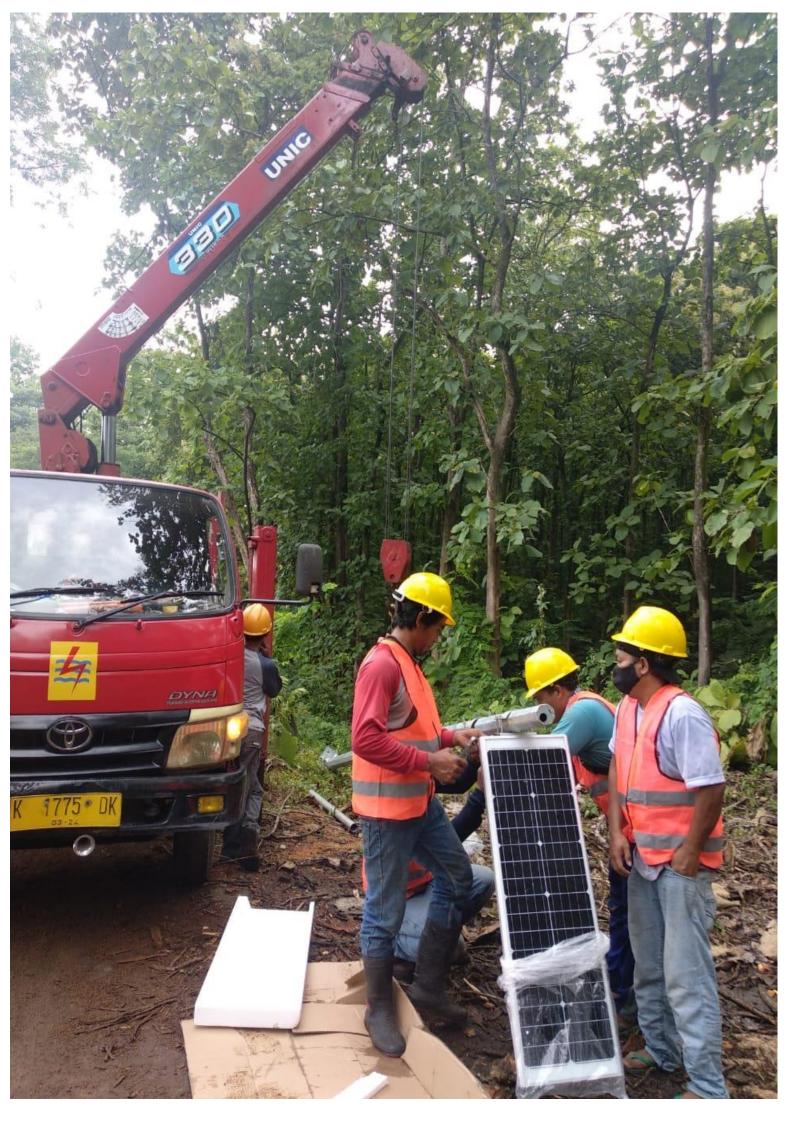

114\*41\*18 cm

# Mono panel



# Pole install



### Switch



### **NIG Lite ALL IN ONE 100W**

#### **SEPESIFICATION**



LED Power : 100w

LED Chip : Philips

Lumens : 150lm/w

Viewing Angle : 120 degree

CCT : 6000K

Lifespan : 50000 hours

Solar Panel : High Efficiency

Monocrystalline

Max Power : 120W Life Time : 25 Years

Battery Type : LifePo4
Capacity : 60AH
Life Time : 5-8 Years

Charger Time by Sun : 8 Hours Full Power Mode : 12 Hours

Working Temperature : 30-60 degree

System : Dimmer

Mounting Height : 8-9 meters

Space Between Light : 15-25 meters

Main Material : Aluminum Alloy

Waterproof : IP65 Gross Weight : 21.3 kg

Box Size : 136\*41\*18 cm

Mono panel



Pole install



Switch



# **CONTOH PEMASANGAN**