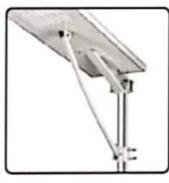

ePo4 : 46AH

: 5-8 Years

: 12 Hours

: Dimmer

: 6-8 meters

: Aluminum Alloy

: IP65

: 14 kg

: 114\*41\*18 cm

# Mono panel



# Pole install



### Switch



### **NIG Lite ALL IN ONE 100W**

#### **SEPESIFICATION**



LED Power : 100w

LED Chip : Philips

Lumens : 150lm/w

Viewing Angle : 120 degree

CCT : 6000K

Lifespan : 50000 hours

Solar Panel : High Efficiency

Monocrystalline

Max Power : 120W Life Time : 25 Years

Battery Type : LifePo4
Capacity : 60AH
Life Time : 5-8 Years

Charger Time by Sun : 8 Hours Full Power Mode : 12 Hours

Working Temperature : 30-60 degree

System : Dimmer

Mounting Height : 8-9 meters

Space Between Light : 15-25 meters

Main Material : Aluminum Alloy

Waterproof : IP65 Gross Weight : 21.3 kg

Box Size : 136\*41\*18 cm

Mono panel



Pole install



Switch



# **CONTOH PEMASANGAN**