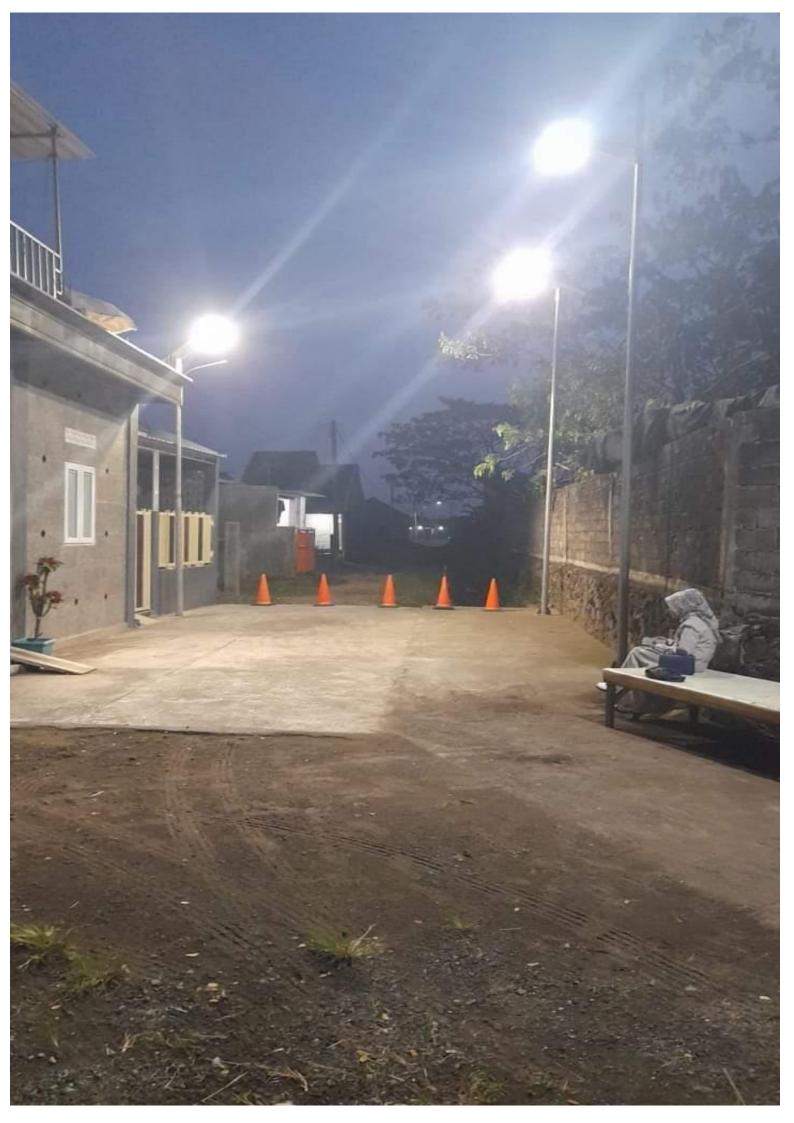

loy

: IP65

: 14 kg

: 114\*41\*18 cm

# Mono panel



# Pole install



### Switch



### **NIG Lite ALL IN ONE 100W**

#### **SEPESIFICATION**



LED Power : 100w

LED Chip : Philips

Lumens : 150lm/w

Viewing Angle : 120 degree

CCT : 6000K

Lifespan : 50000 hours

Solar Panel : High Efficiency

Monocrystalline

Max Power : 120W Life Time : 25 Years

Battery Type : LifePo4
Capacity : 60AH
Life Time : 5-8 Years

Charger Time by Sun : 8 Hours Full Power Mode : 12 Hours

Working Temperature : 30-60 degree

System : Dimmer

Mounting Height : 8-9 meters

Space Between Light : 15-25 meters

Main Material : Aluminum Alloy

Waterproof : IP65 Gross Weight : 21.3 kg

Box Size : 136\*41\*18 cm

Mono panel



Pole install



Switch



# **CONTOH PEMASANGAN**