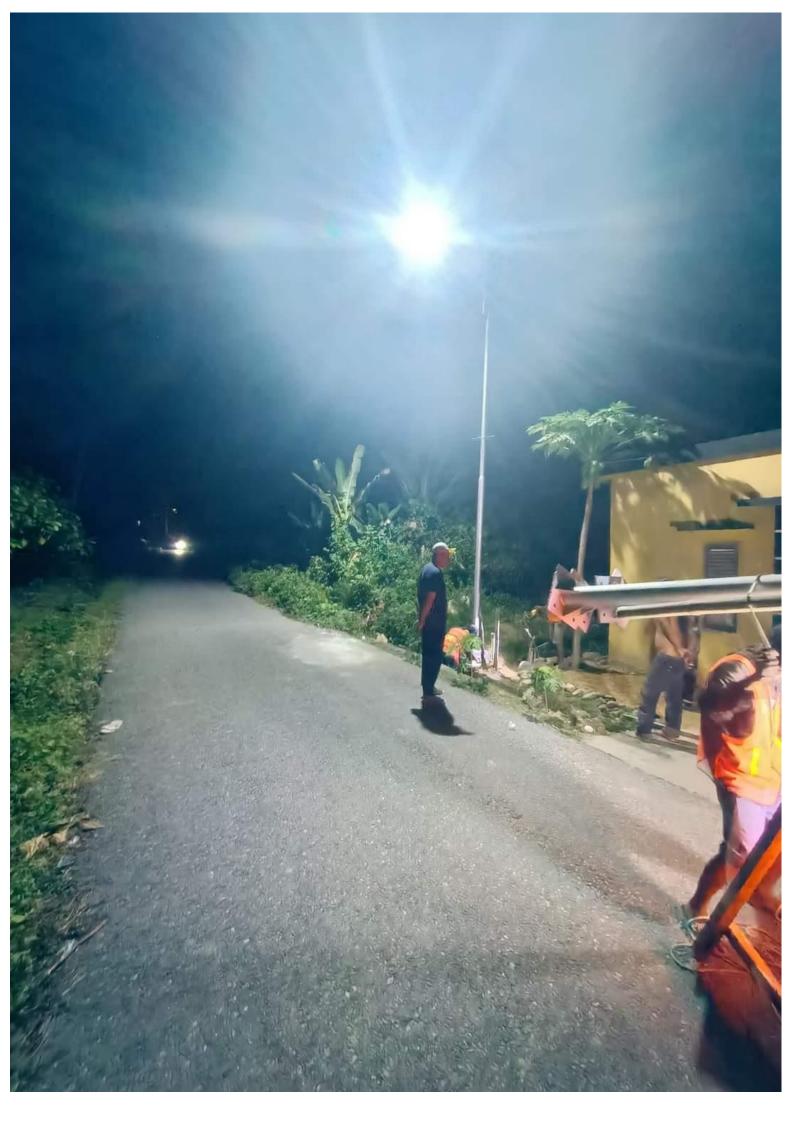

num Alloy

: IP65

: 14 kg

: 114\*41\*18 cm

# Mono panel



# Pole install



### Switch



### **NIG Lite ALL IN ONE 100W**

#### **SEPESIFICATION**



LED Power : 100w

LED Chip : Philips

Lumens : 150lm/w

Viewing Angle : 120 degree

CCT : 6000K

Lifespan : 50000 hours

Solar Panel : High Efficiency

Monocrystalline

Max Power : 120W Life Time : 25 Years

Battery Type : LifePo4
Capacity : 60AH
Life Time : 5-8 Years

Charger Time by Sun : 8 Hours Full Power Mode : 12 Hours

Working Temperature : 30-60 degree

System : Dimmer

Mounting Height : 8-9 meters

Space Between Light : 15-25 meters

Main Material : Aluminum Alloy

Waterproof : IP65 Gross Weight : 21.3 kg

Box Size : 136\*41\*18 cm

Mono panel



Pole install



Switch



# **CONTOH PEMASANGAN**