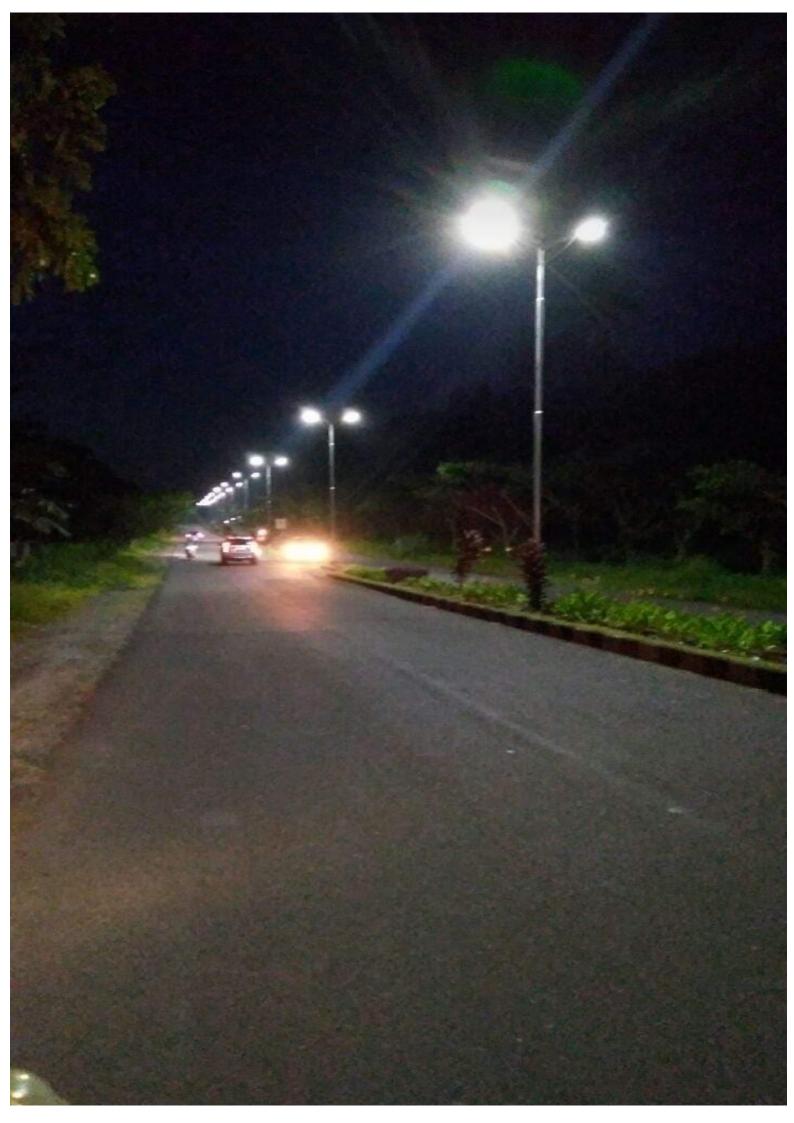

: IP65

: 14 kg

: 114\*41\*18 cm

# Mono panel



# Pole install



### Switch



### **NIG Lite ALL IN ONE 100W**

#### **SEPESIFICATION**



LED Power : 100w

LED Chip : Philips

Lumens : 150lm/w

Viewing Angle : 120 degree

CCT : 6000K

Lifespan : 50000 hours

Solar Panel : High Efficiency

Monocrystalline

Max Power : 120W Life Time : 25 Years

Battery Type : LifePo4
Capacity : 60AH
Life Time : 5-8 Years

Charger Time by Sun : 8 Hours Full Power Mode : 12 Hours

Working Temperature : 30-60 degree

System : Dimmer

Mounting Height : 8-9 meters

Space Between Light : 15-25 meters

Main Material : Aluminum Alloy

Waterproof : IP65 Gross Weight : 21.3 kg

Box Size : 136\*41\*18 cm

Mono panel



Pole install



Switch



# **CONTOH PEMASANGAN**