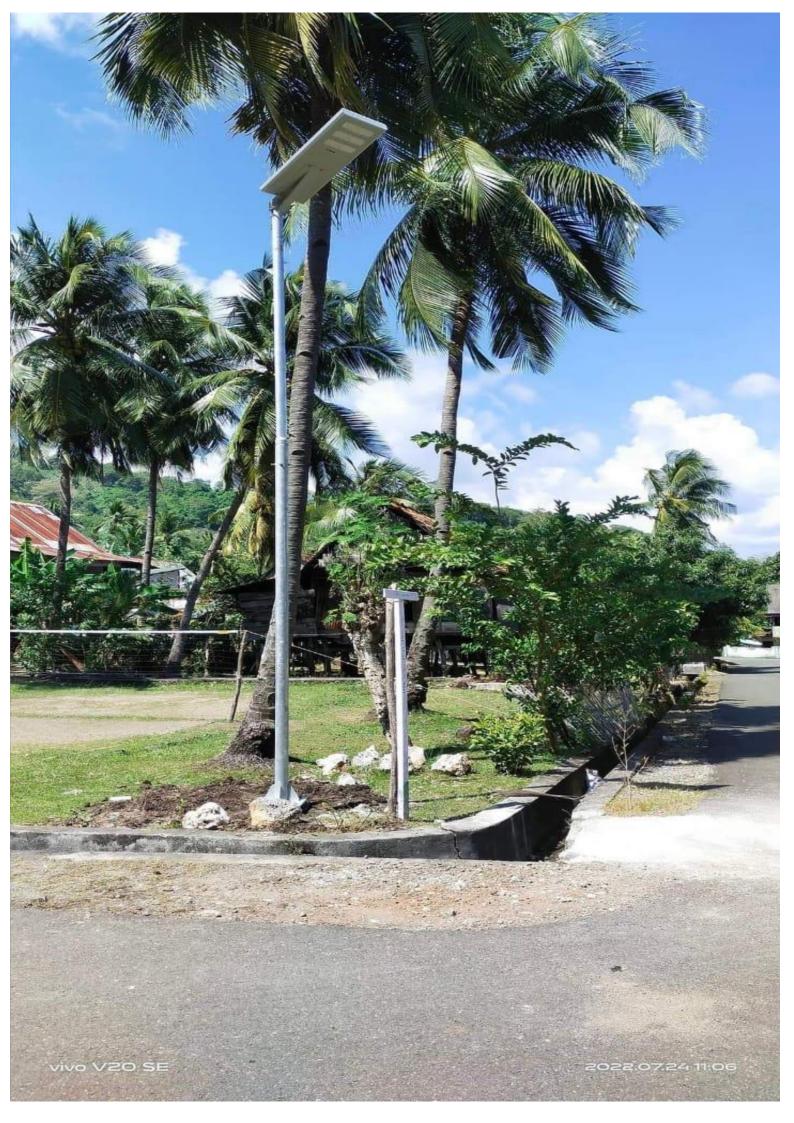

: 14 kg

: 114\*41\*18 cm

# Mono panel



# Pole install



### Switch



### **NIG Lite ALL IN ONE 100W**

#### **SEPESIFICATION**



LED Power : 100w

LED Chip : Philips

Lumens : 150lm/w

Viewing Angle : 120 degree

CCT : 6000K

Lifespan : 50000 hours

Solar Panel : High Efficiency

Monocrystalline

Max Power : 120W Life Time : 25 Years

Battery Type : LifePo4
Capacity : 60AH
Life Time : 5-8 Years

Charger Time by Sun : 8 Hours Full Power Mode : 12 Hours

Working Temperature : 30-60 degree

System : Dimmer

Mounting Height : 8-9 meters

Space Between Light : 15-25 meters

Main Material : Aluminum Alloy

Waterproof : IP65 Gross Weight : 21.3 kg

Box Size : 136\*41\*18 cm

Mono panel



Pole install



Switch



# **CONTOH PEMASANGAN**