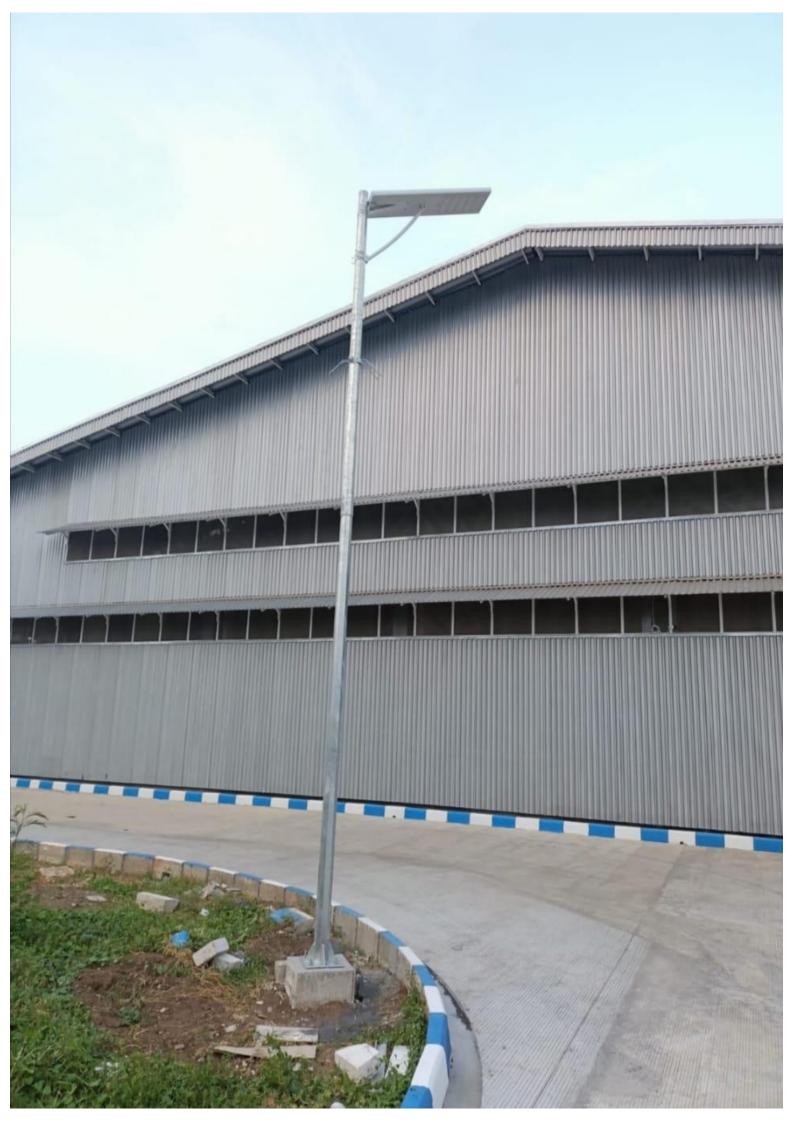

IP65

: 14 kg

: 114\*41\*18 cm

# Mono panel



# Pole install



### Switch



### **NIG Lite ALL IN ONE 100W**

#### **SEPESIFICATION**



LED Power : 100w

LED Chip : Philips

Lumens : 150lm/w

Viewing Angle : 120 degree

CCT : 6000K

Lifespan : 50000 hours

Solar Panel : High Efficiency

Monocrystalline

Max Power : 120W Life Time : 25 Years

Battery Type : LifePo4
Capacity : 60AH
Life Time : 5-8 Years

Charger Time by Sun : 8 Hours Full Power Mode : 12 Hours

Working Temperature : 30-60 degree

System : Dimmer

Mounting Height : 8-9 meters

Space Between Light : 15-25 meters

Main Material : Aluminum Alloy

Waterproof : IP65 Gross Weight : 21.3 kg

Box Size : 136\*41\*18 cm

Mono panel



Pole install



Switch



# **CONTOH PEMASANGAN**